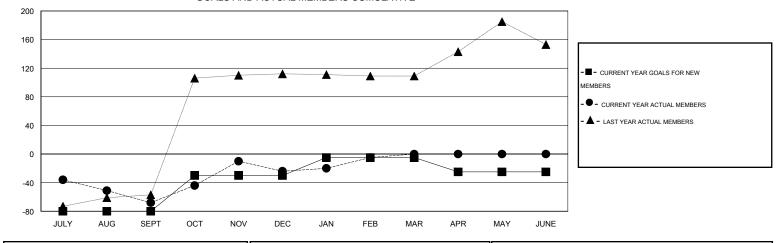

## LOCATION INDIA

|               |                  | Clubs             |                  |                  | Members               |                    |                                     |                    |                  |
|---------------|------------------|-------------------|------------------|------------------|-----------------------|--------------------|-------------------------------------|--------------------|------------------|
|               | RESU             | LTS FOR 2015-2016 |                  |                  | RESULTS FOR 2015-2016 |                    |                                     |                    |                  |
| QUARTER       | NEW CLUB<br>GOAL | NEW CLUBS         | DROPPED<br>CLUBS | NET<br>GAIN/LOSS | QUARTER               | NEW MEMBER<br>GOAL | CHARTER AND<br>NEW MEMBERS<br>ADDED | DROPPED<br>MEMBERS | NET<br>GAIN/LOSS |
| JULY/AUG/SEPT | 1                | 0                 | 0                | 0                | JULY/AUG/SEPT         | -80                | 36                                  | 104                | -68              |
| OCT/NOV/DEC   | 0                | 1                 | 1                | 0                | OCT/NOV/DEC           | 50                 | 102                                 | 58                 | 44               |
| JAN/FEB/MAR   | 1                | 0                 | 0                | 0                | JAN/FEB/MAR           | 25                 | 45                                  | 26                 | 19               |
| APR/MAY/JUNE  | 0                | 0                 | 0                | 0                | APR/MAY/JUNE          | -20                | 0                                   | 0                  | 0                |

GOALS AND ACTUAL MEMBERS CUMULATIVE

| DROPPED CLUBS: 1 |     | 29 CLUBS OF 57 ADDED 1 OR MORE | GENDER DISTRIBUTION   |                |    |
|------------------|-----|--------------------------------|-----------------------|----------------|----|
|                  |     | NEW MEMBERS                    | MALE                  | 1,846 (77.17%) |    |
| DROPPED MEMBERS  |     |                                | FEMALE                | 546 (22.83%)   |    |
| DECEASED         | 12  | CLICK HERE FOR HEALTH          | FAMILY UNIT MEMBERS   | 1.03           | 36 |
| CLUB CANCELLED   | 16  | ASSESSMENT DATA                | HEAD OF HOUSEHOLD 4   |                |    |
| OTHER            | 159 |                                |                       |                |    |
| TOTAL            | 187 |                                | NON-HEAD OF HOUSEHOLD | 56             | 56 |