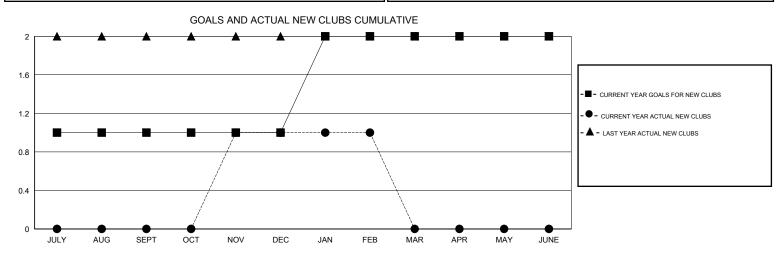

## LOCATION INDIA

|               |                  | Clubs             |                  |                  | Members               |                    |                                     |                    |                  |
|---------------|------------------|-------------------|------------------|------------------|-----------------------|--------------------|-------------------------------------|--------------------|------------------|
|               | RESU             | LTS FOR 2015-2016 |                  |                  | RESULTS FOR 2015-2016 |                    |                                     |                    |                  |
| QUARTER       | NEW CLUB<br>GOAL | NEW CLUBS         | DROPPED<br>CLUBS | NET<br>GAIN/LOSS | QUARTER               | NEW MEMBER<br>GOAL | CHARTER AND<br>NEW MEMBERS<br>ADDED | DROPPED<br>MEMBERS | NET<br>GAIN/LOSS |
| JULY/AUG/SEPT | 1                | 0                 | 0                | 0                | JULY/AUG/SEPT         | -80                | 36                                  | 104                | -68              |
| OCT/NOV/DEC   | 0                | 1                 | 1                | 0                | OCT/NOV/DEC           | 50                 | 102                                 | 58                 | 44               |
| JAN/FEB/MAR   | 1                | 0                 | 0                | 0                | JAN/FEB/MAR           | 25                 | 45                                  | 26                 | 19               |
| APR/MAY/JUNE  | 0                | 0                 | 0                | 0                | APR/MAY/JUNE          | -20                | 0                                   | 0                  | 0                |